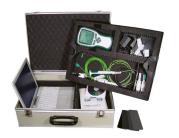

## Types

Order no.

Carry cases (approx. dimensions in cm)

Carry case, large, aluminum profile frame / ABS (acrylonitrile butadiene styrene) - e.g. for ALMEMO® 710, 2690, 2890 data logger, Inside dimensions 48 x 35 (WxD) x 6 (H) + 6 cm (removable insert) **ZB2590TK2** 