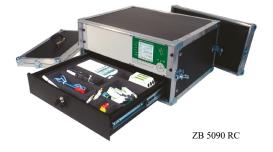

Rack case (approx. dimensions in cm)

Rack case with carrying handle, for ALMEMO® MA5690xxBT8 and MA500xxBT8x measuring systems, in 19-inch sub-rack, 84 DU, height 5 HU Outside dimensions (WxDxH) 54 x 50 x 27, with integrated lockable rack draw, inside dimensions (WxDxH) 40 x 37 x 7 (for cables, accessories, or laptop)

**ZB5090RC** 

ALMEMO® input connector also for existing sensors (see Chapter Input Connectors)

ALMEMO® output modules (analog, relay, trigger) (see Chapter Output Connectors)

Software for the presentation and evaluation of measuring data, including many notes, is described in Chapter Software.