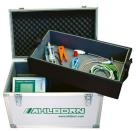

Carry case, universal, high, aluminum profile frame / ABS, e.g. for ALMEMO® 5690 measuring systems

Inside dimensions 48 x 25 (WxD) x 16 (H) + 10 cm (removable insert) **ZB5600TK3** 

Instrument case for all ALMEMO® handheld devices, inside dimensions (WxDxH) 42 x 30 x 9 (divided into compartments, see photograph) **ZB2490TK2** 