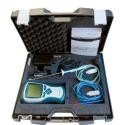

Carry case, universal, high, aluminum profile frame / ABS, e.g. for ALMEMO® 5690 measuring systems

Inside dimensions 48 x 25 (WxD) x 16 (H) + 10 cm (removable insert) **ZB5600TK3** 

Instrument case for all ALMEMO® handheld devices, inside dimensions (WxDxH) 42 x 30 x 9 (divided into compartments, see photograph) **ZB2490TK2** 