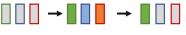

#### Pair Wireless Sensors

! In the data logger, the serial number of the wireless sensor must be entered as pairing key in the menu Settings > Wireless network > Sensor paining.

Press and hold the key **F** for 5 seconds.

All I FDs Blue I FD are flashing is flashing. simultanously.

# Recognize Sleepmode

The sleepmode has to be activated in the datalogger.

In the power saving mode the blue and the green LEDs light up once every 10 seconds.