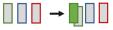

# Query Battery Charge Level

Press briefly the button **U**.

briefly

All LEDs light up

Blue and red LEDs light up

Red LED lights up

flashing

80-100%

40-80% 20-40% 0-20%

## **Detect low Battery Charge Level**

Red LED lights up. When the battery charge level is low, the red LED will light continuously. Please charge the wireless sensor.