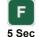

#### Switch on the Wireless Sensor

Press and hold the button  $\circ$  for 5 seconds.

5 Sec

lighting up. lights up.