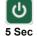

#### Switch on the Wireless Sensor

Press and hold the button  $\circ$  for 5 seconds.

5 Sec

lighting up. lights up.