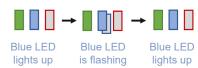

# Recognize Sleepmode

The sleepmode has to be activated in the datalogger.

In the power saving mode the blue and the green LEDs light up once every 10 seconds.