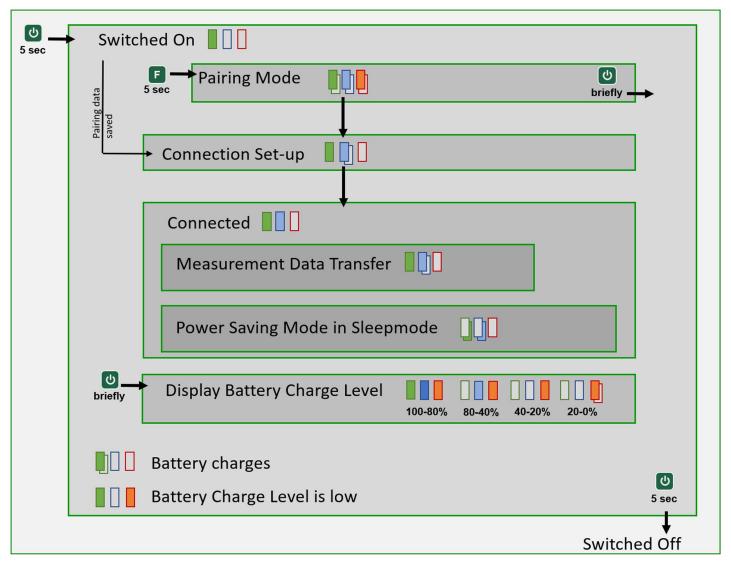

#### Overview Menu Wireless Sensor

#### Switch on the Wireless Sensor

Press and hold the button  $\circ$  for 5 seconds.

5 Sec

lighting up. lights up.

#### Pair Wireless Sensors

! In the data logger, the serial number of the wireless sensor must be entered as pairing key in the menu Settings > Wireless network > Sensor paining.

Press and hold the key **F** for 5 seconds.

All I FDs Blue I FD are flashing is flashing. simultanously.

# Recognize Sleepmode

The sleepmode has to be activated in the datalogger.

In the power saving mode the blue and the green LEDs light up once every 10 seconds.

#### Transfer Measurement Data

When the sensor is connected, the measurement data will be transferred according to the output cycle.

# Query Battery Charge Level

Press briefly the button **U**.

briefly

All LEDs light up

Blue and red LEDs light up

Red LED lights up

flashing

80-100%

40-80% 20-40% 0-20%

## **Detect low Battery Charge Level**

Red LED lights up. When the battery charge level is low, the red LED will light continuously. Please charge the wireless sensor.

## Switch off the Wireless Sensor

Press and hold the button  $\circlearrowleft$  for 5 seconds.