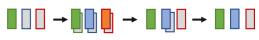

#### Pair Wireless Sensors

! In the data logger, the serial number of the wireless sensor must be entered as pairing key in the menu Settings > Wireless network > Sensor paining.

Press and hold the key **F** for 5 seconds.

All I FDs Blue I FD are flashing is flashing. simultanously.