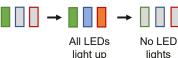

#### Switch on the Wireless Sensor

Press and hold the button  $\circ$  for 5 seconds.

5 Sec

lighting up. lights up.